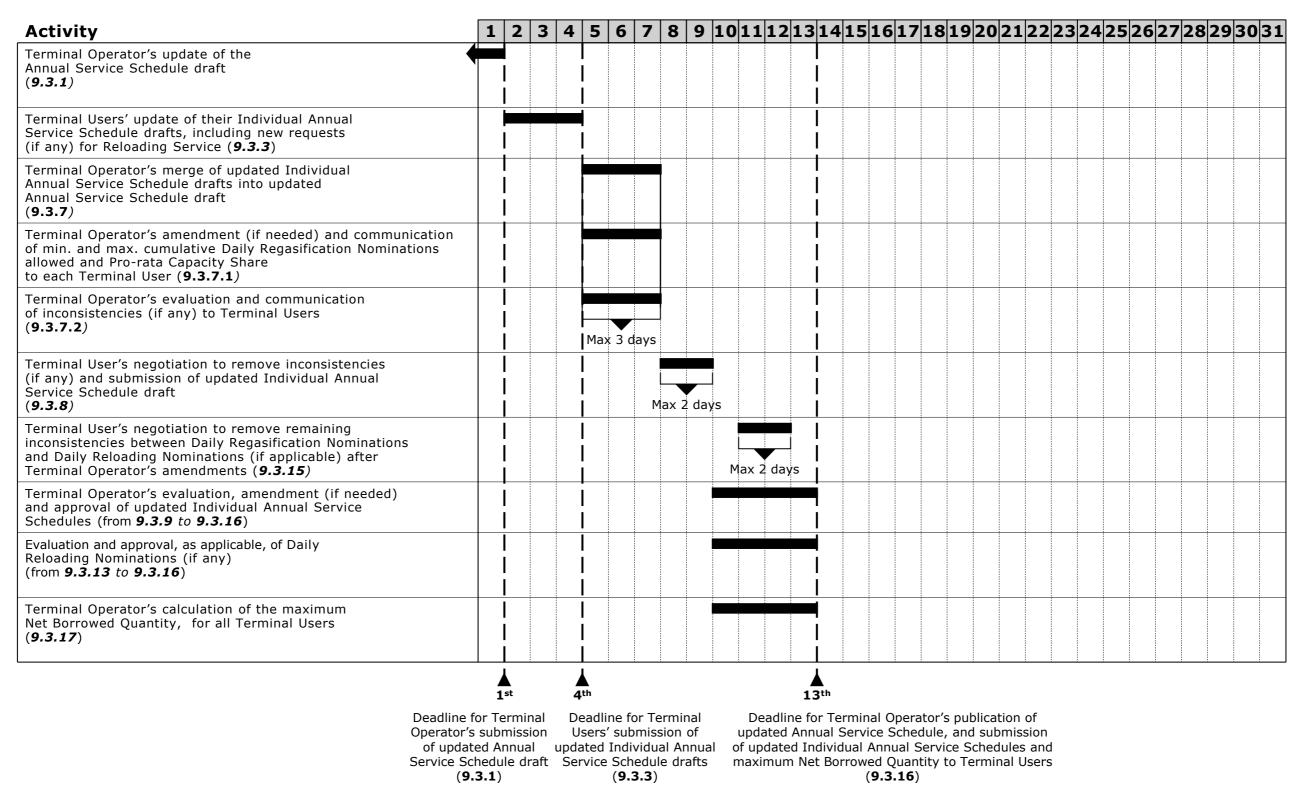

## Timeline of the monthly update of the Annual Service Schedule

Note: This timeline refers to calendar days unless otherwise specified; deadlines identified by fixed days within the month (for the avoidance of doubt: 1<sup>st</sup> day of the month; 4<sup>th</sup> day of the month; 13<sup>th</sup> day of the month), if not falling on a Business Day, shall be postponed to the following Business Day. This timeline shall be considered as an illustrative example of possible timing of the monthly update of the Annual Service Schedule. These dates may be subject to changes based on the actual deadlines published on the Terminal website or communicated by the Terminal Operator during the monthly scheduling update for the specific month of the year.