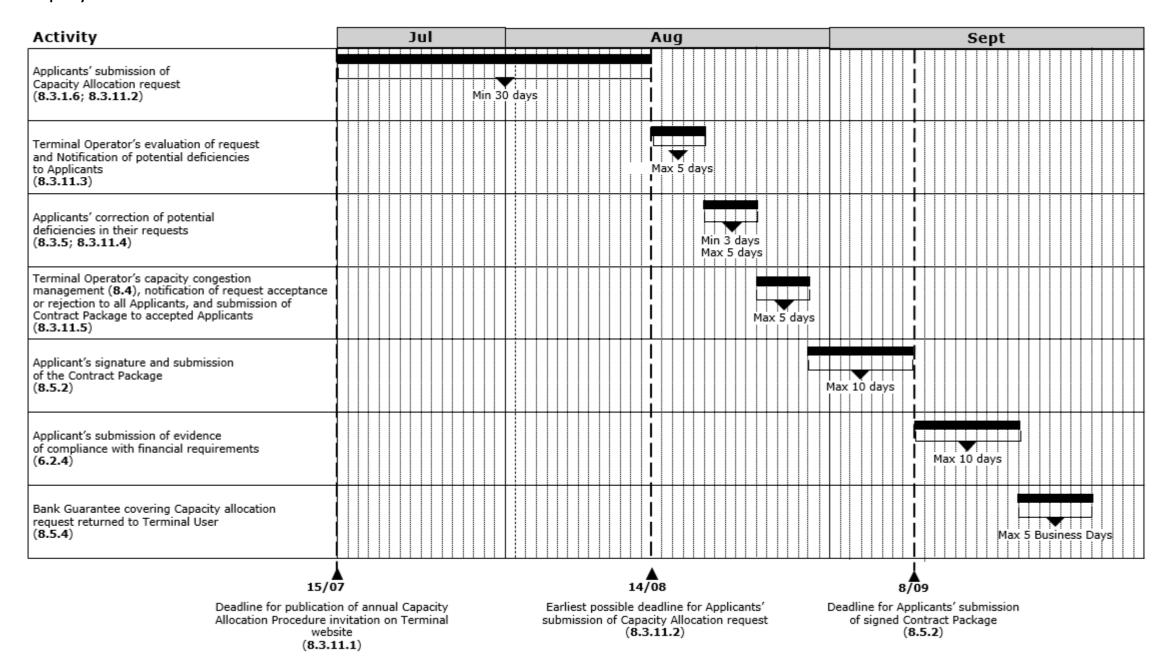

## **Timeline of the annual Capacity Allocation Procedure**

Note: This timeline refers to calendar days, unless otherwise specified; deadlines identified by fixed dates (for the avoidance of doubt: 15/7; 14/8; 8/9), if not falling on a Business Day, shall be postponed to the following Business Day. This timeline shall be considered as an illustrative example of possible timing of the annual Capacity Allocation Procedure. These dates may be subject to changes based on the actual deadlines published on the Terminal website or communicated by the Terminal Operator during the annual Capacity Allocation Procedure for the specific year.

Floating LNG Terminal Finland Oy xx-Apr-24