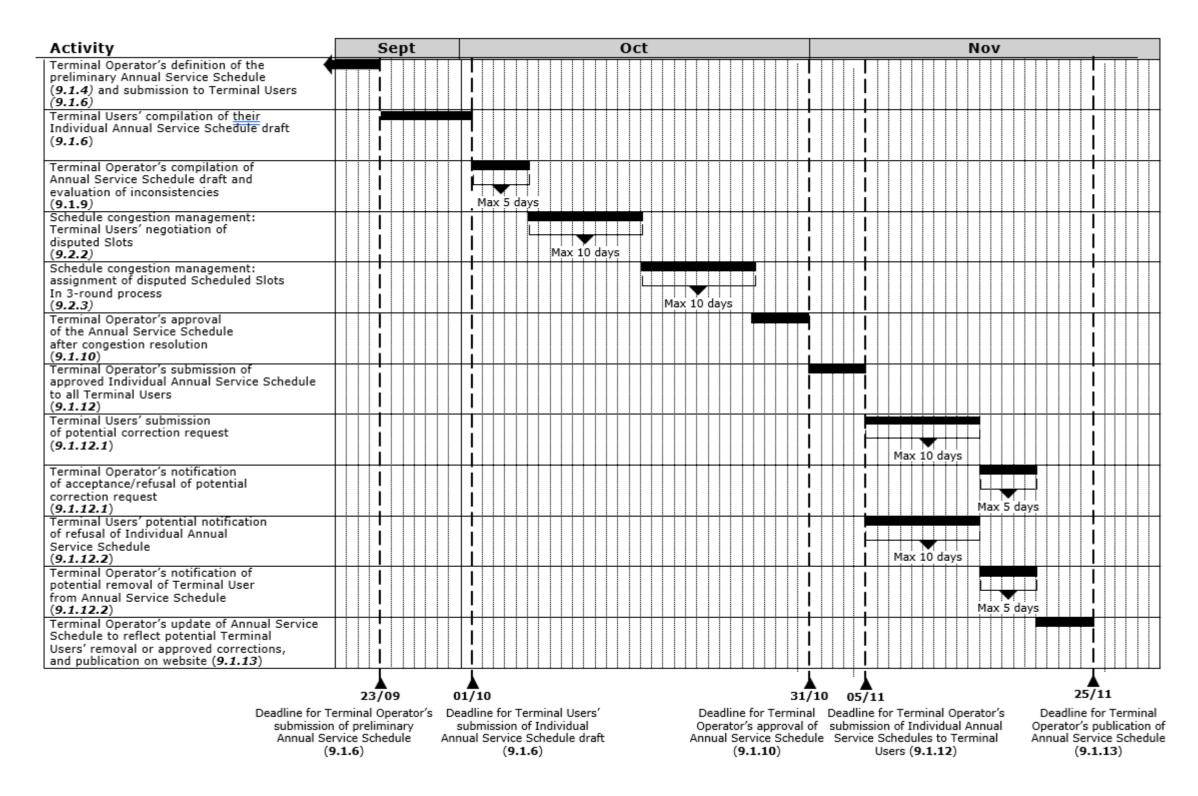

## Timeline of the procedure to define the Annual Service Schedule

Note: This timeline refers to calendar days unless otherwise specified; deadlines identified by fixed dates (for the avoidance of doubt: 23/9; 1/10; 31/10; 5/11; 25/11), if not falling on a Business Day, shall be postponed to the following Business Day. This timeline shall be considered as an illustrative example of possible timing of the definition of the Annual Service Schedule. These dates may be subject to changes based on the actual deadlines published on the Terminal website or communicated by the Terminal Operator during the annual scheduling procedure for the specific year.

Floating LNG Terminal Finland Oy xx-Apr-24